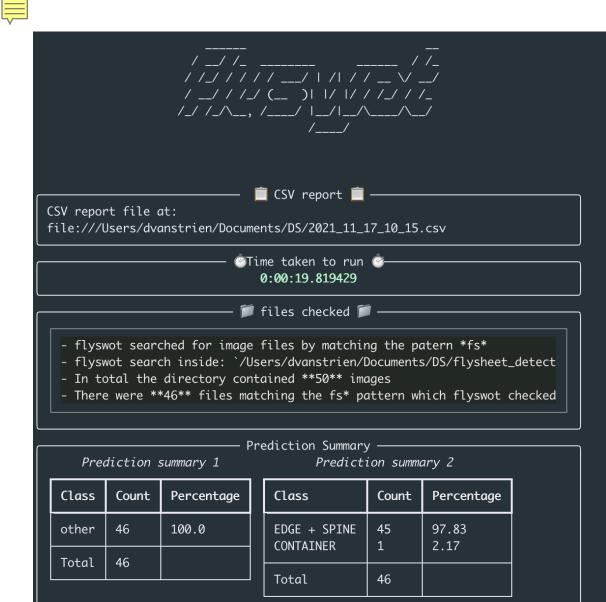

### flyswot

- Command Line Application used to 'deploy' our models
- Searches for images with a flysheet filename
- Predicts whether they are an actual flysheet or 'other' via a CSV report

Ę

### Incorporating flyswot into the workflow

- Silver bullet!
- Unfortunately we have a large and varied collection
- flysheet vs other
- Interpret results using Power BI
- Allows us to assess the state of the image set and the amount of resource required